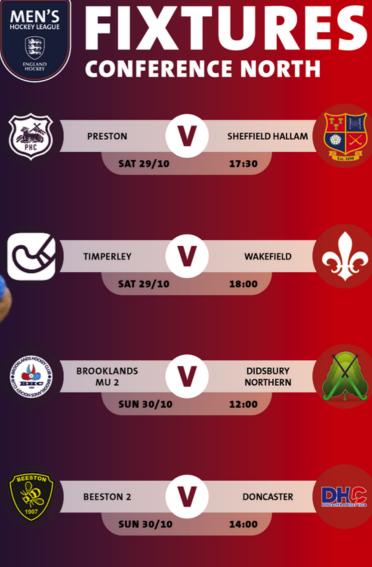

# RESULTS

**BEN RYDDING** 

14:30

**LEEDS** 

SUN 30/10

| Date   | Time  | Home Team            |   |   | Away Team            |
|--------|-------|----------------------|---|---|----------------------|
| 25-Sep | 14:00 | Leeds                | 6 | 2 | Brooklands Man Uni 2 |
| 02-Oct | 13:30 | Leeds                | 3 | 3 | Doncaster            |
| 09-Oct | 16:00 | Beeston 2            | 1 | 2 | Leeds                |
| 15-Oct | 14:00 | Didsbury Northern 1  | 1 | 4 | Leeds                |
| 30-Oct | 14:30 | Leeds                | - | - | Ben Rhydding M1      |
| 06-Nov | 13:30 | Preston              | - | - | Leeds                |
| 12-Nov | 16:00 | Wakefield            | - | - | Leeds                |
| 19-Nov | 18:00 | Leeds                | - | - | Sheffield Hallam 1   |
| 27-Nov | 14:00 | Timperley 1          | - | - | Leeds                |
| 05-Feb | 12:00 | Brooklands Man Uni 2 | - | - | Leeds                |
| 11-Feb | 18:00 | Doncaster            | - | - | Leeds                |
| 19-Feb | 14:30 | Leeds                | - | - | Beeston 2            |
| 25-Feb | 18:00 | Leeds                | - | - | Didsbury Northern 1  |
| 05-Mar | 14:00 | Ben Rhydding M1      | - | - | Leeds                |
| 12-Mar | 14:30 | Leeds                | - | - | Preston              |
| 18-Mar | 18:00 | Leeds 1              | - | - | Wakefield            |
| 25-Mar | 18:30 | Sheffield Hallam 1   | - | - | Leeds                |
| 02-Apr | 14:00 | Leeds                | - | - | Timperley 1          |

|    | Team                               | Played | Won | Drawn | Lost | For | Against | GD  | Points |   |
|----|------------------------------------|--------|-----|-------|------|-----|---------|-----|--------|---|
| 1  | Leeds                              | 4      | 3   | 1     | 0    | 15  | 7       | 8   | 10     |   |
| 2  | Doncaster                          | 4      | 3   | 1     | 0    | 10  | 4       | 6   | 10     |   |
| 3  | Wakefield                          | 4      | 3   | 0     | 1    | 12  | 6       | 6   | 9      |   |
| 4  | Ben Rhydding M1                    | 4      | 2   | 1     | 1    | 12  | 7       | 5   | 7      |   |
| 5  | Sheffield Hallam 1                 | 4      | 2   | 1     | 1    | 10  | 7       | 3   | 7      | L |
| 6  | Timperley 1                        | 4      | 2   | 0     | 2    | 10  | 7       | 3   | 6      |   |
| 7  | Beeston 2                          | 4      | 2   | 0     | 2    | 7   | 10      | -3  | 6      |   |
| 8  | Brooklands Manchester University 2 | 4      | 0   | 1     | 3    | 5   | 13      | -8  | 1      |   |
| 9  | Didsbury Northern 1                | 4      | 0   | 1     | 3    | 4   | 12      | -8  | 1      |   |
| 10 | Preston                            | 4      | 0   | 0     | 4    | 5   | 17      | -12 | 0      |   |
|    |                                    |        |     |       |      |     |         |     |        |   |