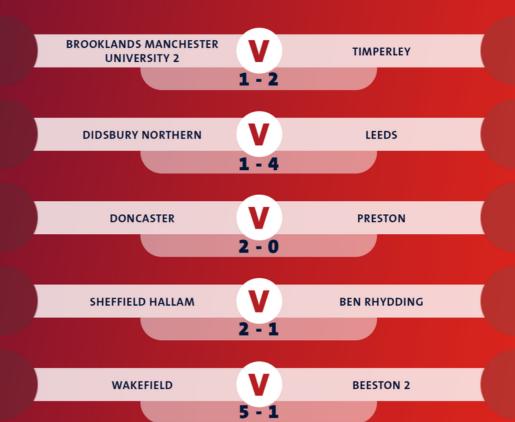

# RESULTS

**BEN RYDDING** 

14:30

**LEEDS** 

SUN 30/10

| Date   | Time  | Home Team            |   |   | Away Team            |
|--------|-------|----------------------|---|---|----------------------|
| 25-Sep | 14:00 | Leeds                | 6 | 2 | Brooklands Man Uni 2 |
| 02-Oct | 13:30 | Leeds                | 3 | 3 | Doncaster            |
| 09-Oct | 16:00 | Beeston 2            | 1 | 2 | Leeds                |
| 15-Oct | 14:00 | Didsbury Northern 1  | 1 | 4 | Leeds                |
| 30-Oct | 14:30 | Leeds                | - | - | Ben Rhydding M1      |
| 06-Nov | 13:30 | Preston              | - | - | Leeds                |
| 12-Nov | 16:00 | Wakefield            | - | - | Leeds                |
| 19-Nov | 18:00 | Leeds                | - | - | Sheffield Hallam 1   |
| 27-Nov | 14:00 | Timperley 1          | - | - | Leeds                |
| 05-Feb | 12:00 | Brooklands Man Uni 2 | - | - | Leeds                |
| 11-Feb | 18:00 | Doncaster            | - | - | Leeds                |
| 19-Feb | 14:30 | Leeds                | - | - | Beeston 2            |
| 25-Feb | 18:00 | Leeds                | - | - | Didsbury Northern 1  |
| 05-Mar | 14:00 | Ben Rhydding M1      | - | - | Leeds                |
| 12-Mar | 14:30 | Leeds                | - | - | Preston              |
| 18-Mar | 18:00 | Leeds 1              | - | - | Wakefield            |
| 25-Mar | 18:30 | Sheffield Hallam 1   | - | - | Leeds                |
| 02-Apr | 14:00 | Leeds                | - | - | Timperley 1          |

|    | Team                               | Played | Won | Drawn | Lost | For | Against | GD  | Points |   |
|----|------------------------------------|--------|-----|-------|------|-----|---------|-----|--------|---|
| 1  | Leeds                              | 4      | 3   | 1     | 0    | 15  | 7       | 8   | 10     |   |
| 2  | Doncaster                          | 4      | 3   | 1     | 0    | 10  | 4       | 6   | 10     |   |
| 3  | Wakefield                          | 4      | 3   | 0     | 1    | 12  | 6       | 6   | 9      |   |
| 4  | Ben Rhydding M1                    | 4      | 2   | 1     | 1    | 12  | 7       | 5   | 7      |   |
| 5  | Sheffield Hallam 1                 | 4      | 2   | 1     | 1    | 10  | 7       | 3   | 7      | L |
| 6  | Timperley 1                        | 4      | 2   | 0     | 2    | 10  | 7       | 3   | 6      |   |
| 7  | Beeston 2                          | 4      | 2   | 0     | 2    | 7   | 10      | -3  | 6      |   |
| 8  | Brooklands Manchester University 2 | 4      | 0   | 1     | 3    | 5   | 13      | -8  | 1      |   |
| 9  | Didsbury Northern 1                | 4      | 0   | 1     | 3    | 4   | 12      | -8  | 1      |   |
| 10 | Preston                            | 4      | 0   | 0     | 4    | 5   | 17      | -12 | 0      |   |
|    |                                    |        |     |       |      |     |         |     |        |   |